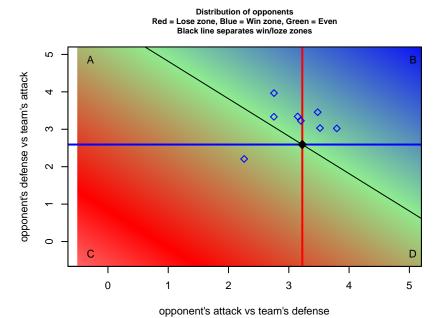

San Diego Surf SC Academy I B99

Dots are actual minus expected GF (blue circles) and GA (red triangles).

Blue line is smoothed change in attack strength. Red is smoothed change in defense strength.

olot. A=Neither has attack advantage, B=Opponent has both attack and defense advantage, C=Opponent has both attack and defense disadvantage, D=Both have