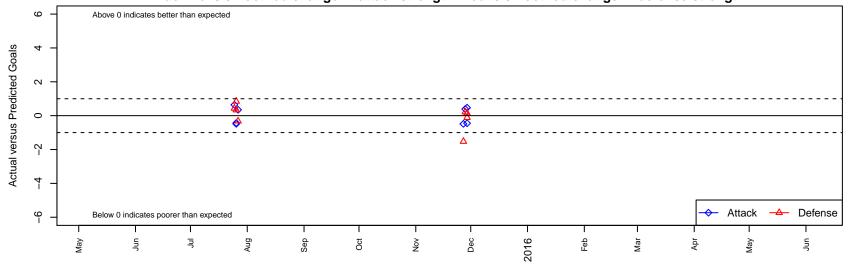

San Diego Surf SC Academy I B99

Dots are actual minus expected GF (blue circles) and GA (red triangles).

Blue line is smoothed change in attack strength. Red is smoothed change in defense strength.

olot. A=Neither has attack advantage, B=Opponent has both attack and defense advantage, C=Opponent has both attack and defense disadvantage, D=Both have