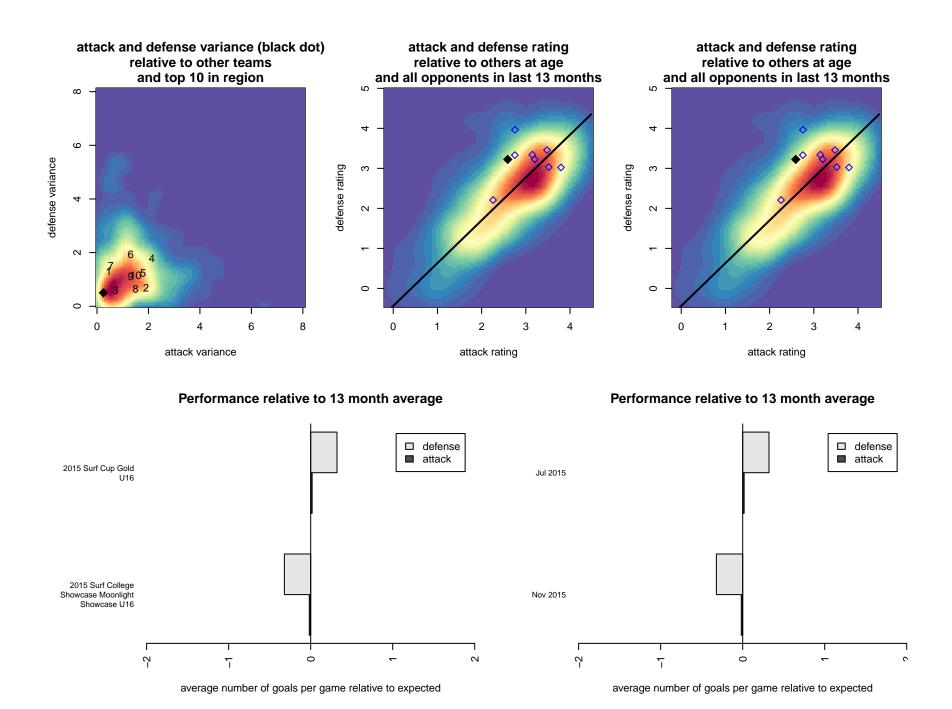

## San Diego Surf SC Academy I B99

San Diego SC San Diego, CAS B99 total strength=1639 attack=13.35 defense=25.12 notes= Petersen 2014–5

alt names used: SD SURF ACADEMY (PETERSEN) (CAS) SD SURF ACADEMY (PETERSEN) (CAS) Venues played: 2015 Surf Cup Gold U16 2015 Surf College Showcase Moonlight Showc